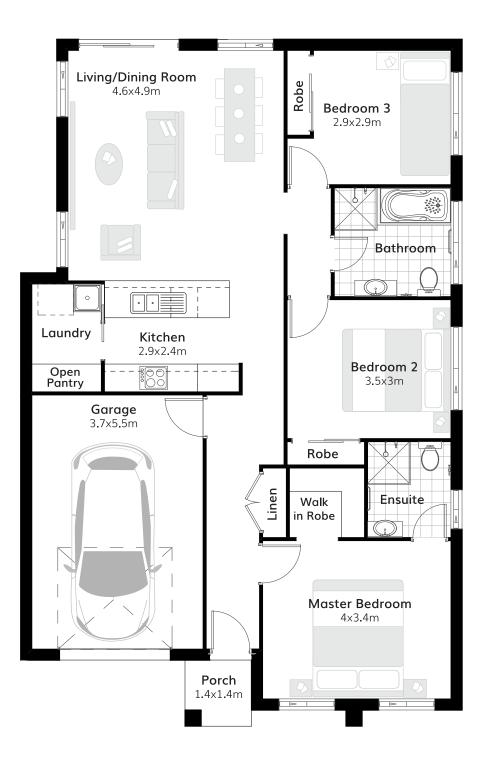

## Medina 14

| Suitable for | 12m frontage |
|--------------|--------------|
| House Size   | 9.5m x 14.8m |
| Ground Floor | 106.55 m2    |
| Garage       | 22.58 m2     |
| Porch        | 2.06 m2      |
| Total        | 131.19 m2    |