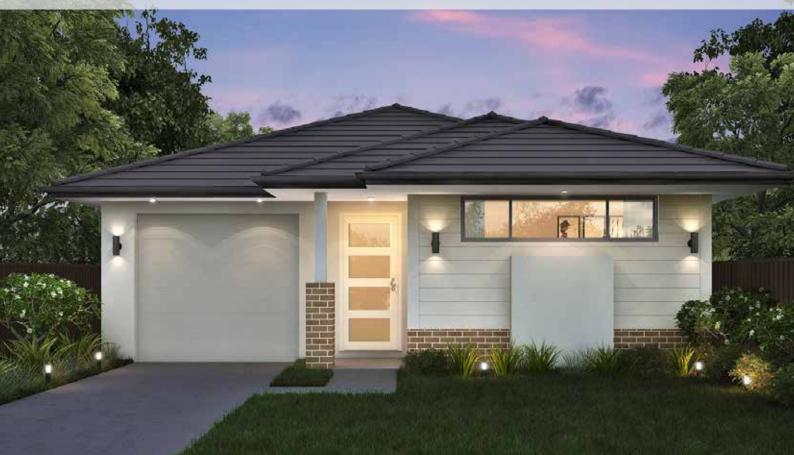

## Medina 14

| Suitable for | 12m frontage |
|--------------|--------------|
| House Size   | 9.5m x 14.8m |
| Ground Floor | 106.55 m2    |
| Garage       | 22.58 m2     |
| Porch        | 2.06 m2      |
| Total        | 131.19 m2    |